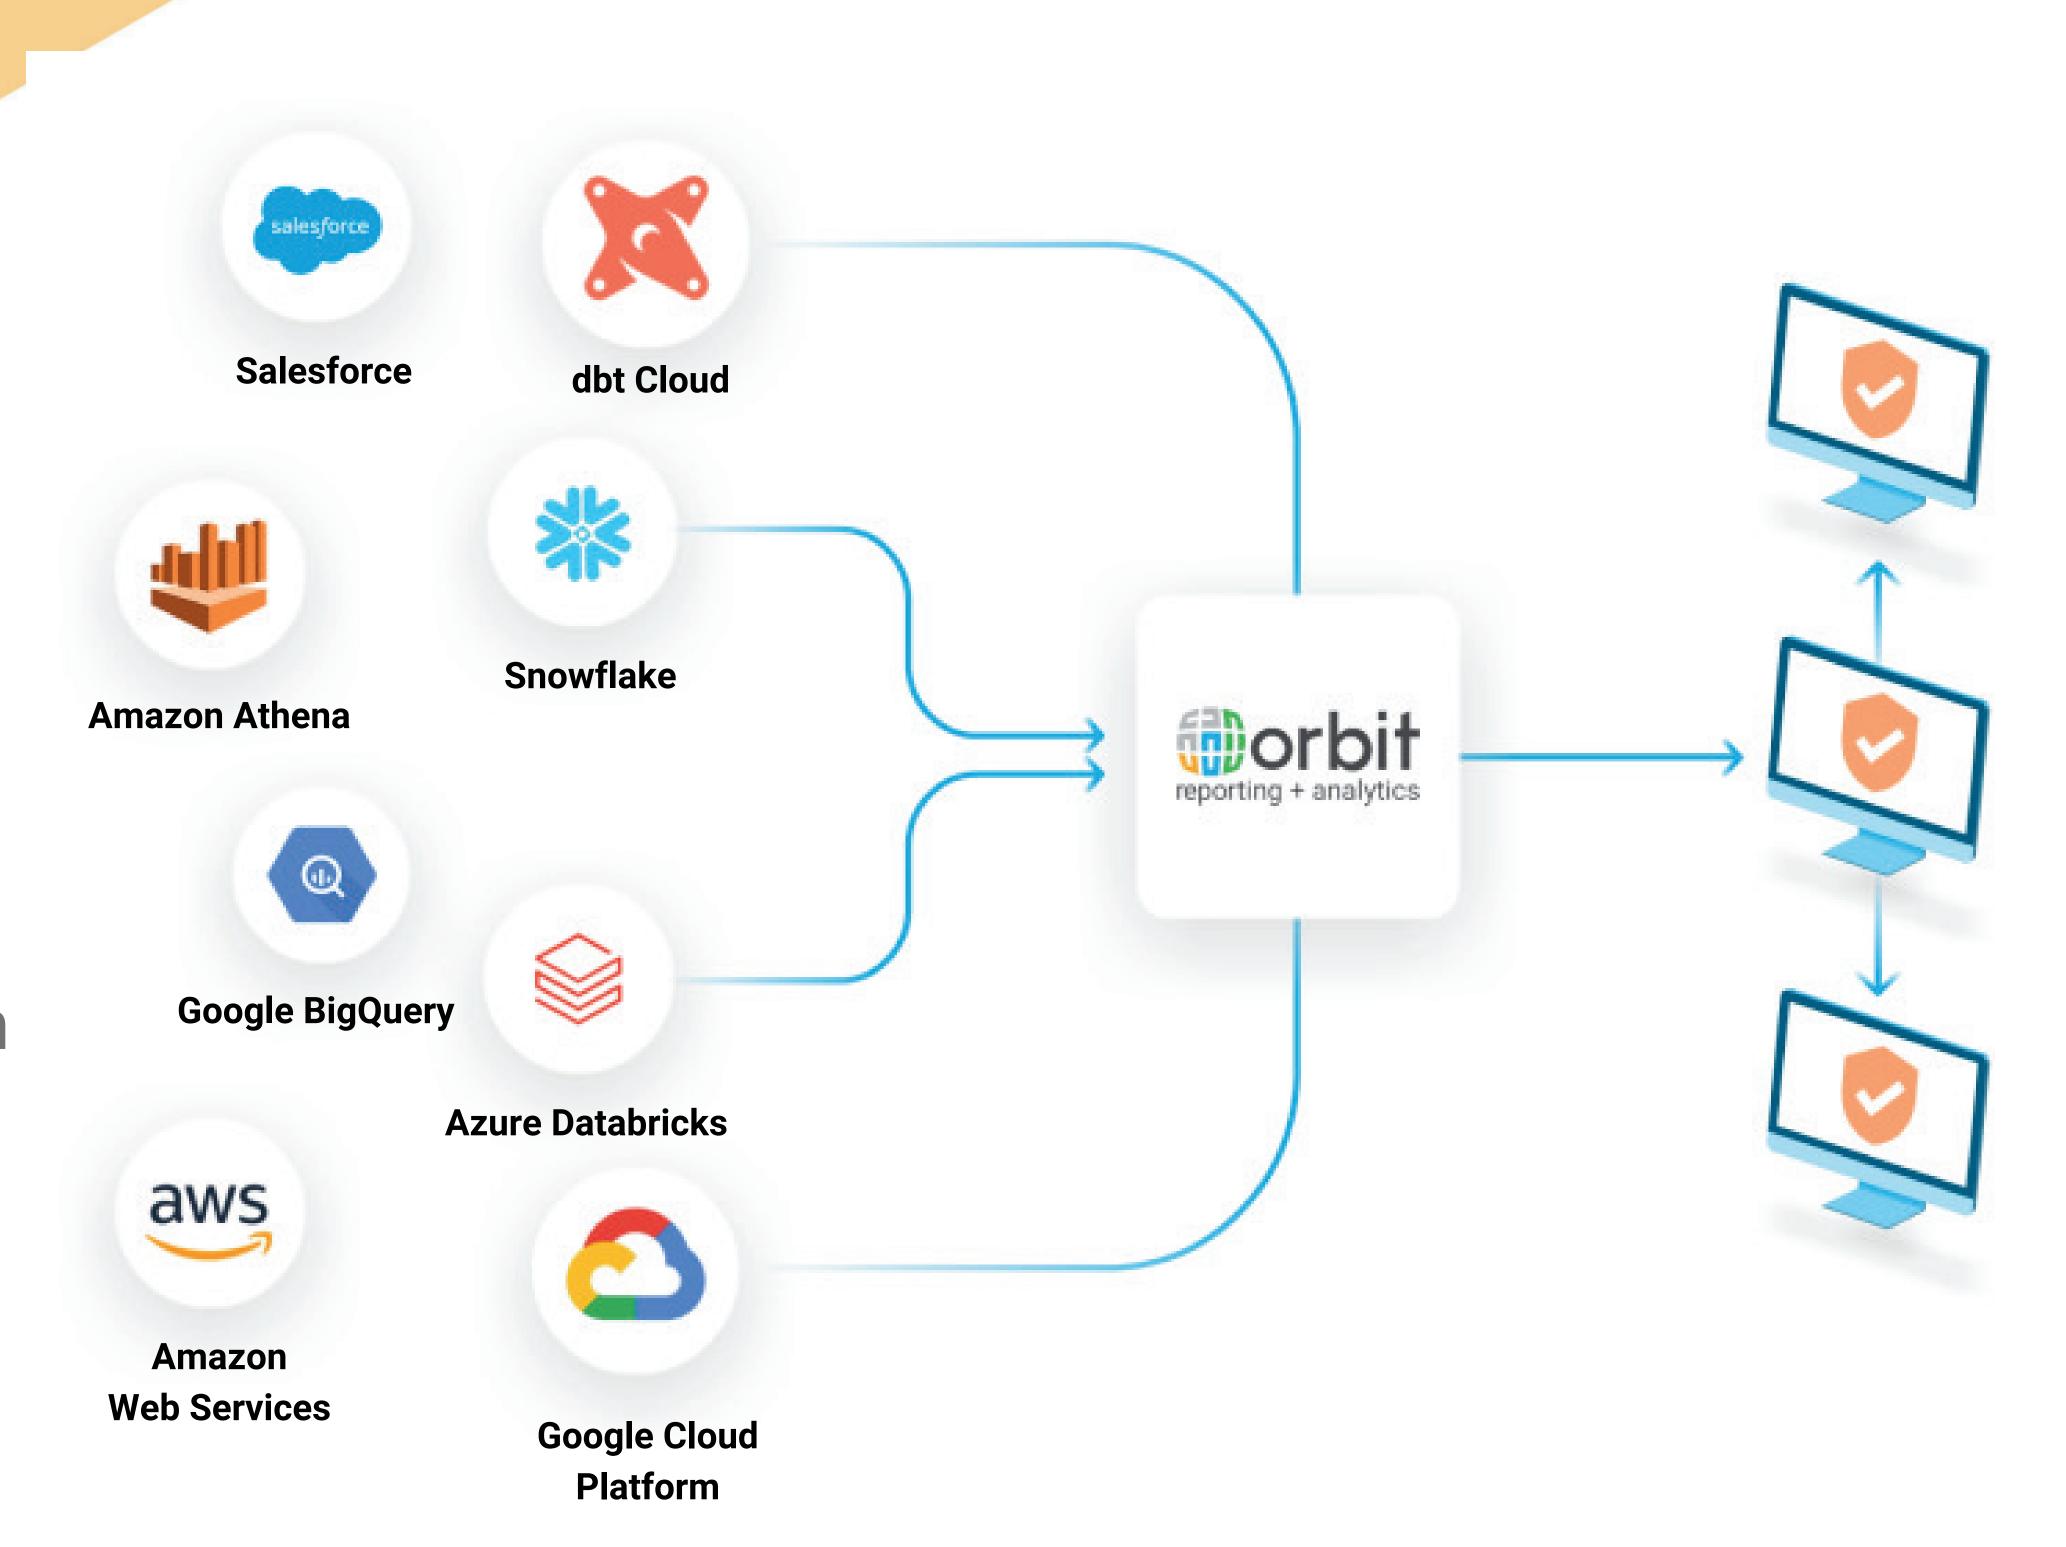

Orbit Data Pipeline removes these inefficiencies by offering an end-to-end solution for extracting, transforming, and loading (ETL/ELT) Oracle Fusion data into your preferred data warehouse. Whether it's ERP, HCM, SCM, or EPM – Orbit brings all your data together for cross-functional analytics, real-time access, and automated workflows with minimal coding.

#### Data Pipelines for Superior Data Integration

Over 200 connectors that help you connect your data from mission-critical on-premise and cloud business applications (Oracle Cloud ERP, Oracle Cloud HCM, Oracle cloud SCM, Oracle EBS, Peoplesoft, Netsuite, Salesforce, Jira, Taleo, and many other applications).